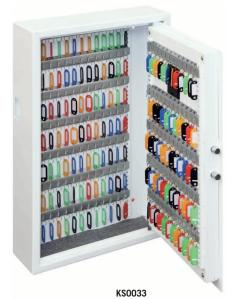

## KS0030 SERIES CYGNUS KEY DEPOSIT SAFES

KS0031E

KS0035

THE PHOENIX CYGNUS SERIES OF KEY DEPOSIT SAFES are available in capacities of 30-700 keys and all come with a key deposit facility. Ideal for home, office, schools, garages and office blocks.

- **KEY TAGS** Supplied complete with a selection of coloured key rings
- **COLOUR** Finished in a high quality scratch resistant white paint RAL9003.

| MODEL<br>NUMBER | EXTERNAL DIMENSIONS<br>H x W x D | INTERNAL DIMENSIONS<br>H x W x D | DEPOSIT SLOT<br>H x W x D | WEIGHT | CAPACITY |
|-----------------|----------------------------------|----------------------------------|---------------------------|--------|----------|
| KS0031E         | 280 x 300 x 100mm                | 275 x 295 x 80mm                 | 55 x 45 x 25mm            | 6.5kg  | 30 keys  |
| KS0033E         | 660 x 430 x 130mm                | 655 x 425 x 110mm                | 55 x 45 x 25mm            | 20kg   | 144 keys |
| KS0034E         | 755 x 580 x 250mm                | 745 x 570 x 230mm                | 55 x 45 x 25mm            | 43kg   | 300 keys |
| KS0035E         | 760 x 580 x 280mm                | 750 x 570 x 260mm                | 55 x 45 x 25mm            | 46kg   | 500 keys |
| KS0036E         | 760 x 580 x 330mm                | 750 x 570 x 310mm                | 55 x 45 x 25mm            | 49kg   | 700 keys |