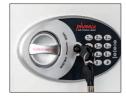

- LOCKING KS0030E Advanced 'user friendly' electronic locking with anti-tamper or bounce solenoid locking system. For added peace of mind these safes are fitted with a key override facility should the code be misplaced (2 keys supplied).
- SECURITY When bolted to a wall these key safes provide defence against burglaries aimed at stealing car keys, house keys etc.
- FIXING Ready prepared for fixing to the wall with bolts supplied.
- SPECIAL FEATURES Key deposit slot, allowing keys to be deposited without the need to open the safe.