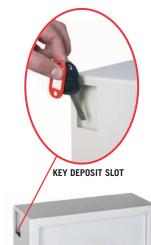

- LOCKING KS0030E Advanced 'user friendly' electronic locking with anti-tamper or bounce solenoid locking system. For added peace of mind these safes are fitted with a key override facility should the code be misplaced (2 keys supplied).
- SECURITY When bolted to a wall these key safes provide defence against burglaries aimed at stealing car keys, house keys etc.
- FIXING Ready prepared for fixing to the wall with bolts supplied.
- SPECIAL FEATURES Key deposit slot, allowing keys to be deposited without the need to open the safe.

- **KEY TAGS** Supplied complete with a selection of coloured key rings
- **COLOUR** Finished in a high quality scratch resistant white paint RAL9003.

| MODEL<br>NUMBER | EXTERNAL DIMENSIONS<br>H x W x D | INTERNAL DIMENSIONS<br>H x W x D | DEPOSIT SLOT<br>H x W x D | WEIGHT | CAPACITY |
|-----------------|----------------------------------|----------------------------------|---------------------------|--------|----------|
| KS0031E         | 280 x 300 x 100mm                | 275 x 295 x 80mm                 | 55 x 45 x 25mm            | 6.5kg  | 30 keys  |
| KS0033E         | 660 x 430 x 130mm                | 655 x 425 x 110mm                | 55 x 45 x 25mm            | 20kg   | 144 keys |
| KS0034E         | 755 x 580 x 250mm                | 745 x 570 x 230mm                | 55 x 45 x 25mm            | 43kg   | 300 keys |
| KS0035E         | 760 x 580 x 280mm                | 750 x 570 x 260mm                | 55 x 45 x 25mm            | 46kg   | 500 keys |
| KS0036E         | 760 x 580 x 330mm                | 750 x 570 x 310mm                | 55 x 45 x 25mm            | 49kg   | 700 keys |