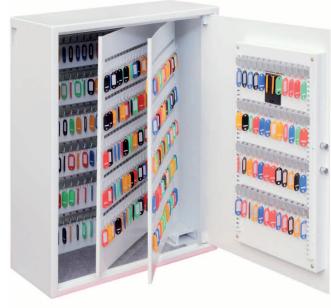

## KS0030 SERIES CYGNUS KEY DEPOSIT SAFES

KS0031E

KS0035

THE PHOENIX CYGNUS SERIES OF KEY DEPOSIT SAFES are available in capacities of 30-700 keys and all come with a key deposit facility. Ideal for home, office, schools, garages and office blocks.

- **KEY TAGS** Supplied complete with a selection of coloured key rings
- **COLOUR** Finished in a high quality scratch resistant white paint RAL9003.

| MODEL<br>NUMBER | EXTERNAL DIMENSIONS<br>H x W x D | INTERNAL DIMENSIONS<br>H x W x D | DEPOSIT SLOT<br>H x W x D | WEIGHT | CAPACITY |
|-----------------|----------------------------------|----------------------------------|---------------------------|--------|----------|
| KS0031E         | 280 x 300 x 100mm                | 275 x 295 x 80mm                 | 55 x 45 x 25mm            | 6.5kg  | 30 keys  |
| KS0033E         | 660 x 430 x 130mm                | 655 x 425 x 110mm                | 55 x 45 x 25mm            | 20kg   | 144 keys |
| KS0034E         | 755 x 580 x 250mm                | 745 x 570 x 230mm                | 55 x 45 x 25mm            | 43kg   | 300 keys |
| KS0035E         | 760 x 580 x 280mm                | 750 x 570 x 260mm                | 55 x 45 x 25mm            | 46kg   | 500 keys |
| KS0036E         | 760 x 580 x 330mm                | 750 x 570 x 310mm                | 55 x 45 x 25mm            | 49kg   | 700 keys |