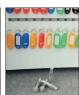

- **KEY TAGS** Supplied complete with a selection of coloured key rings
- **COLOUR** Finished in a high quality scratch resistant white paint RAL9003.

| MODEL<br>NUMBER | EXTERNAL DIMENSIONS<br>H x W x D | INTERNAL DIMENSIONS<br>H x W x D | DEPOSIT SLOT<br>H x W x D | WEIGHT | CAPACITY |
|-----------------|----------------------------------|----------------------------------|---------------------------|--------|----------|
| KS0031E         | 280 x 300 x 100mm                | 275 x 295 x 80mm                 | 55 x 45 x 25mm            | 6.5kg  | 30 keys  |
| KS0033E         | 660 x 430 x 130mm                | 655 x 425 x 110mm                | 55 x 45 x 25mm            | 20kg   | 144 keys |
| KS0034E         | 755 x 580 x 250mm                | 745 x 570 x 230mm                | 55 x 45 x 25mm            | 43kg   | 300 keys |
| KS0035E         | 760 x 580 x 280mm                | 750 x 570 x 260mm                | 55 x 45 x 25mm            | 46kg   | 500 keys |
| KS0036E         | 760 x 580 x 330mm                | 750 x 570 x 310mm                | 55 x 45 x 25mm            | 49kg   | 700 keys |